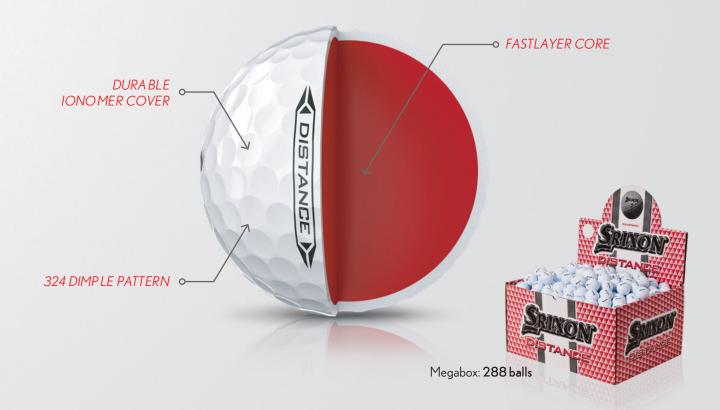

## FastLayer Core

With a soft center that gradually becomes firmer around its edges, FastLayer delivers both speed and great feel. The result is distance without compromise.

### 324 Dimple Pattern

Aerodynamically tuned dimples slice through wind, keeping your ball on line and maximizing distance.

#### Durable Ionomer Cover

A thin ionomer cover delivers ample greenside spin yet is durable enough to last shot after shot.

| Swing Speed: | ALL  |
|--------------|------|
| Launch:      | High |

| SPECS           | **      |
|-----------------|---------|
| Construction    | 2PC     |
| Cover Material  | lonomer |
| Cover Thickness | 1.45mm  |
| Compression     | 89      |
| Dimple Number   | 324     |