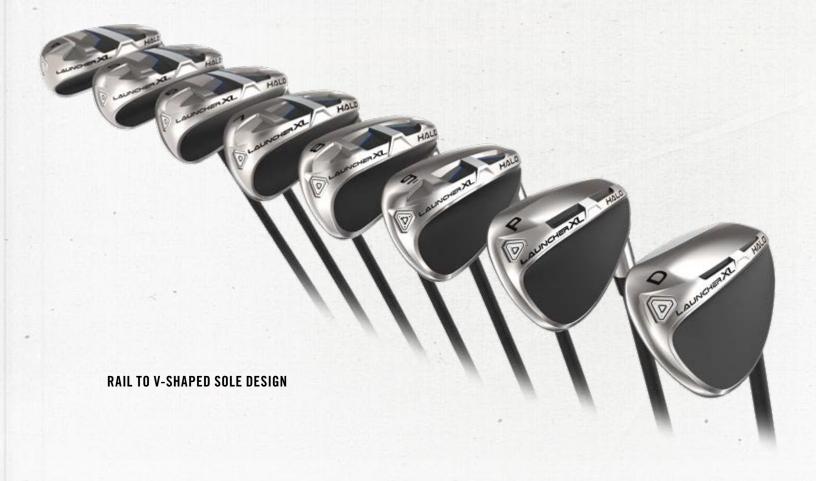

#### **RAIL TO V-SHAPED SOLE DESIGN**

Soles with Soul

Gliderail on the long Irons promotes a sweeping swing with excellent turf interaction and good contact on fat shots. The mid-Irons feature our V-Shaped Sole to cut through grass so you can hit down on the ball without digging. And our 3-Tiered Sole gives maximum forgiveness on pitches, chips, and bunker shots.

#### RAIL TO V-SHAPED SOLE DESIGN

Gliderail in the long Irons gradually transitions to a V-Shaped sole in the short Irons and ultimately a 3-Tiered Sole on the Dual and Sand Wedges.