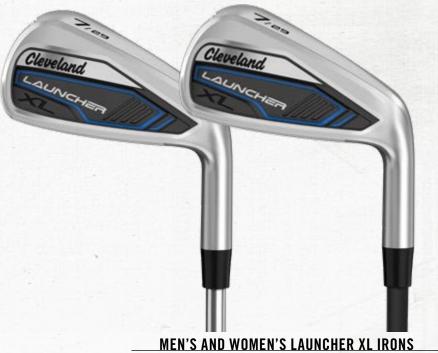

# **OFFERINGS**

Meet the Launcher XL Halo Irons and Launcher XL Irons

MEN'S AND WOMEN'S LAUNCHER XL HALO IRONS

Available in Steel and Graphite, 4i-SW

Available in Steel and Graphite, 4i-DW

# LAUNCHERXLIRONS

Toss Out Your Cookie Cutters.

There's more than one way to golf.

As proven by your buddy, Dan, who insists on ten practice swings and two breakfast balls.

And also by Launcher XL Irons.

This game improvement Iron set is hollow in the long Irons with cavity backs in the shorts. That's forgiveness where you need it and control where you want it.

# LAUNCHER XL IRONS - MEN'S & WOMEN'S

There's no one-size-fits-all solution to playing better golf. That's why we made the Launcher XL Irons hollow and strong in the long Irons, then gave them precise cavity backs in the shorts. It's forgiveness where you need it, and control where you want it, all from the same set of Irons.