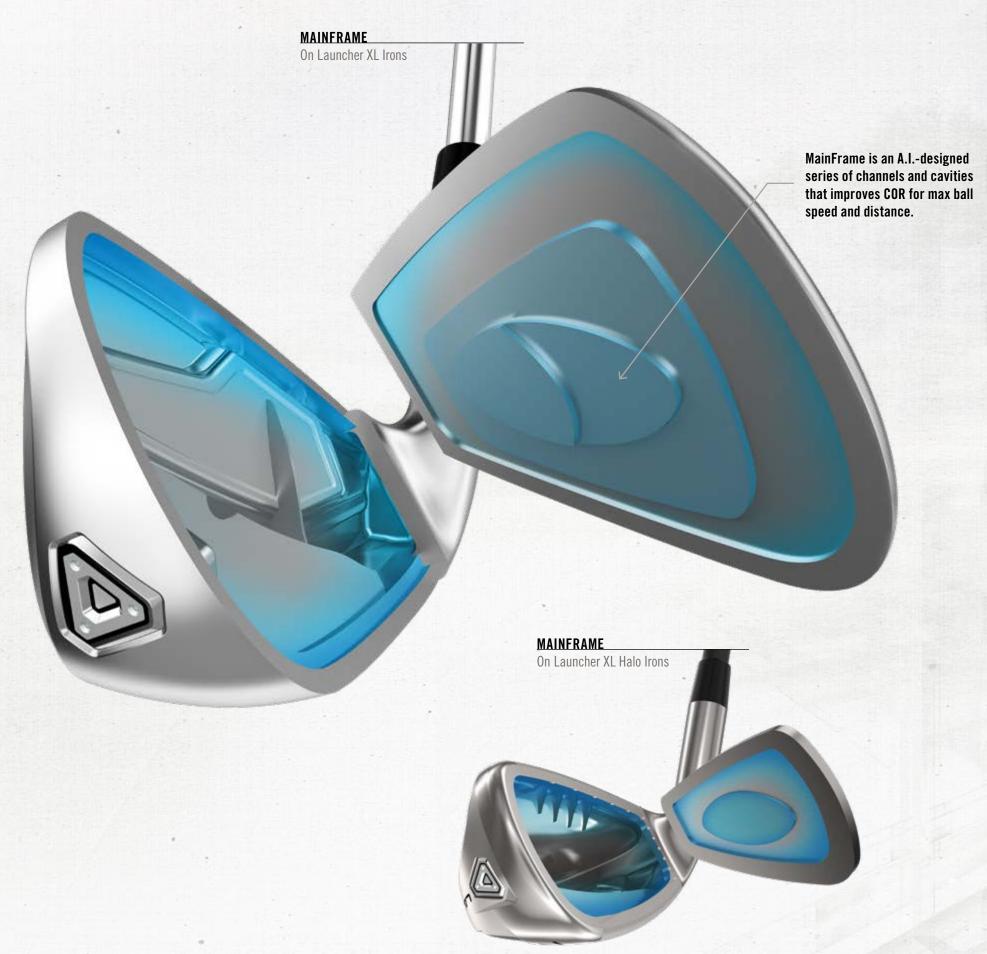

# FACE THE FUTURE WITH MAINFRAME

#### WHAT IT IS

There's nothing artificial about the power of Artificial Intelligence—it's the real deal. And so are the distance gains you'll get from it.

By now, you're probably wondering, "How can A.I. increase ball speed on my Iron shots?" And to that we say, great question! Skepticism is a healthy worldview. But in truth, it all comes down to MainFrame. That's how our engineers unleashed the power of A.I. to maximize COR on these Irons (more bang for you, buck).

#### **HOW IT WORKS**

Remember, when you strike an Iron, its face is going to flex. The amount of flex, and the location of that flex, directly effects how much ball speed gets injected into your golf ball.

To ensure all that flexing is optimal, our engineers found that a network of grooves and cavities milled into the backside of each Iron face would give you a big boost to ball speed.

Now here's where the A.I. comes into it: there's only so much math a human can solve in a work day. And to find the optimal arrangement for those milled features, we needed to test thousands of iterations. So... we made the robots do it.

Day in and day out, while our human team was stuck doing annoying human things (like eating and sleeping), the A.I. was thinking. Testing version after version of MainFrame, making each one a fraction of a percent better. Thousands of iterations later, it had the ultimate Iron face with maxed out COR and tons of ball speed.

While we were at it, we also had the A.I. sort out exactly how to arrange the clubs' internal weight pads. The resulting structure helps a little with ball speed and a lot with forgiveness.

#### WHERE YOU'LL FIND IT

MainFrame is on the Launcher XL Halo Irons and the Launcher XL Irons. So, whichever way you go, you'll be swinging faster and hitting 'em farther.