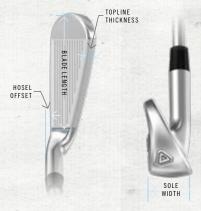

|                         | Iron             | 4i    | 7i    | PW    |
|-------------------------|------------------|-------|-------|-------|
| BLADE LENGTH (MM)       | XL               | 86.60 | 86.00 | 85.40 |
| DEADE LENGTH (MIM)      | XL Halo          | 85.60 | 85.00 | 84.40 |
| TOPLINE THICKNESS (MM)  | XL               | 6.75  | 6.00  | 6.00  |
| TUPLINE INIGNAESS (MIM) | XL Halo          | 8.80  | 7.90  | 7.00  |
| HOSEL OFFSET (MM)       | XL               | 4.70  | 3.40  | 2.10  |
| HUSEL OFFSET (MM)       | XL Halo          | 2.25  | 2.04  | 1.75  |
| SOLE WIDTH (MM)         | XL (Center)      | 19.20 | 19.50 | 21.65 |
|                         | XL Halo (Center) | 42.40 | 31.20 | 23.40 |

|                        | Iron             | 4i    | 7i    | PW    |  |
|------------------------|------------------|-------|-------|-------|--|
| Die de Leaseth (mans)  | XL               | 86.60 | 86.00 | 85.40 |  |
| Blade Length (mm)      | XL Halo          | 85.60 | 85.00 | 84.40 |  |
| Tanlina Thiskness (mm) | XL               | 6.75  | 6.00  | 6.00  |  |
| Topline Thickness (mm) | XL Halo          | 8.80  | 7.90  | 7.00  |  |
| Head Offeet (mm)       | XL               | 4.70  | 3.40  | 2.10  |  |
| Hosel Offset (mm)      | XL Halo          | 2.25  | 2.04  | 1.75  |  |
| Cala Width (mm)        | XL (Center)      | 19.20 | 19.50 | 21.65 |  |
| Sole Width (mm)        | XL Halo (Center) | 42.40 | 31.20 | 23.40 |  |

<sup>\*</sup>LH Women's #4 available as custom only.

|                         | Iron             | 4i    | 7i    | PW    |
|-------------------------|------------------|-------|-------|-------|
| Diada Lameth (man)      | XL               | 86.60 | 86.00 | 85.40 |
| Blade Length (mm)       | XL Halo          | 85.60 | 85.00 | 84.40 |
| Taulina Thislenasa (mm) | XL               | 6.75  | 6.00  | 6.00  |
| Topline Thickness (mm)  | XL Halo          | 8.80  | 7.90  | 7.00  |
| Hosel Offset (mm)       | XL               | 4.70  | 3.40  | 2.10  |
|                         | XL Halo          | 2.25  | 2.04  | 1.75  |
| 0.1.100.111.7           | XL (Center)      | 19.20 | 19.50 | 21.65 |
| Sole Width (mm)         | XL Halo (Center) | 42.40 | 31.20 | 23.40 |
|                         |                  |       |       |       |