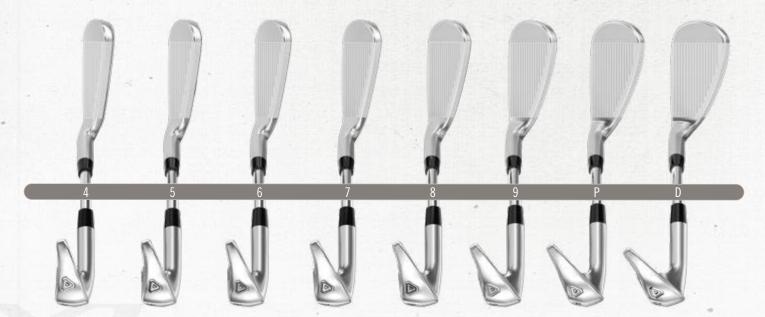

# **OFFERINGS**

Meet the Launcher XL Halo Irons and Launcher XL Irons

MEN'S AND WOMEN'S LAUNCHER XL HALO IRONS

Available in Steel and Graphite, 4i-SW

Available in Steel and Graphite, 4i-DW

# LAUNCHERXLIRONS

Toss Out Your Cookie Cutters.

There's more than one way to golf.

As proven by your buddy, Dan, who insists on ten practice swings and two breakfast balls.

And also by Launcher XL Irons.

This game improvement Iron set is hollow in the long Irons with cavity backs in the shorts. That's forgiveness where you need it and control where you want it.

#### HOLLOW-CAVITY COMBO DESIGN

Best of Both Worlds

There's no one-size-fits-all solution to playing better golf. That's why we made the Launcher XL Irons hollow and strong in the long Irons, then gave them precise cavity backs in the shorts. It's forgiveness where you need it, and control where you want it, all from the same set of Irons.