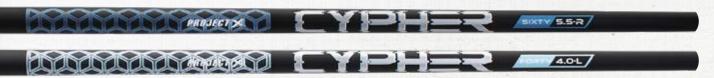

#### PROJECT X CYPHER

Men's Stock Graphite for Launcher XL Halo Irons
Women's Stock Graphite for Launcher XL Halo and Launcher XL Irons

Unlock the game with a high-launching, mid-spinning shaft whose lightweight design helps you swing faster and (more importantly) enjoy yourself.

#### SHAFT: Project X Cypher Irons

|              | TATA WHAT IS A SECOND OF THE S | YPH=   | AMPLE . | 60/                 |  |
|--------------|--------------------------------------------------------------------------------------------------------------------------------------------------------------------------------------------------------------------------------------------------------------------------------------------------------------------------------------------------------------------------------------------------------------------------------------------------------------------------------------------------------------------------------------------------------------------------------------------------------------------------------------------------------------------------------------------------------------------------------------------------------------------------------------------------------------------------------------------------------------------------------------------------------------------------------------------------------------------------------------------------------------------------------------------------------------------------------------------------------------------------------------------------------------------------------------------------------------------------------------------------------------------------------------------------------------------------------------------------------------------------------------------------------------------------------------------------------------------------------------------------------------------------------------------------------------------------------------------------------------------------------------------------------------------------------------------------------------------------------------------------------------------------------------------------------------------------------------------------------------------------------------------------------------------------------------------------------------------------------------------------------------------------------------------------------------------------------------------------------------------------------|--------|---------|---------------------|--|
| TIP DIAMETER | WEIGHT (g)                                                                                                                                                                                                                                                                                                                                                                                                                                                                                                                                                                                                                                                                                                                                                                                                                                                                                                                                                                                                                                                                                                                                                                                                                                                                                                                                                                                                                                                                                                                                                                                                                                                                                                                                                                                                                                                                                                                                                                                                                                                                                                                     | LAUNCH | SPIN    | FLEX                |  |
| 0.362"       | 59(A), 61(R), 62(S)                                                                                                                                                                                                                                                                                                                                                                                                                                                                                                                                                                                                                                                                                                                                                                                                                                                                                                                                                                                                                                                                                                                                                                                                                                                                                                                                                                                                                                                                                                                                                                                                                                                                                                                                                                                                                                                                                                                                                                                                                                                                                                            | High   | High    | 5.0-A, 5.5-R, 6.0-S |  |

#### SHAFT: Project X Cypher Irons Ladies

| DOMOGRAPHE EYPHER |            |        |      |  |       |  |  |
|-------------------|------------|--------|------|--|-------|--|--|
| TIP DIAMETER      | WEIGHT (g) | LAUNCH | SPIN |  | FLEX  |  |  |
| 0.362"            | 47.5(L)    | High   | High |  | 4.0-L |  |  |

#### SHAFT: Project X Cypher Irons Ladies

| AMA          | distribution and |        | = < - | 405/  |
|--------------|------------------|--------|-------|-------|
| TIP DIAMETER | WEIGHT (g)       | LAUNCH | SPIN  | FLEX  |
| 0.362"       | 47.5             | High   | High  | 4.0-L |