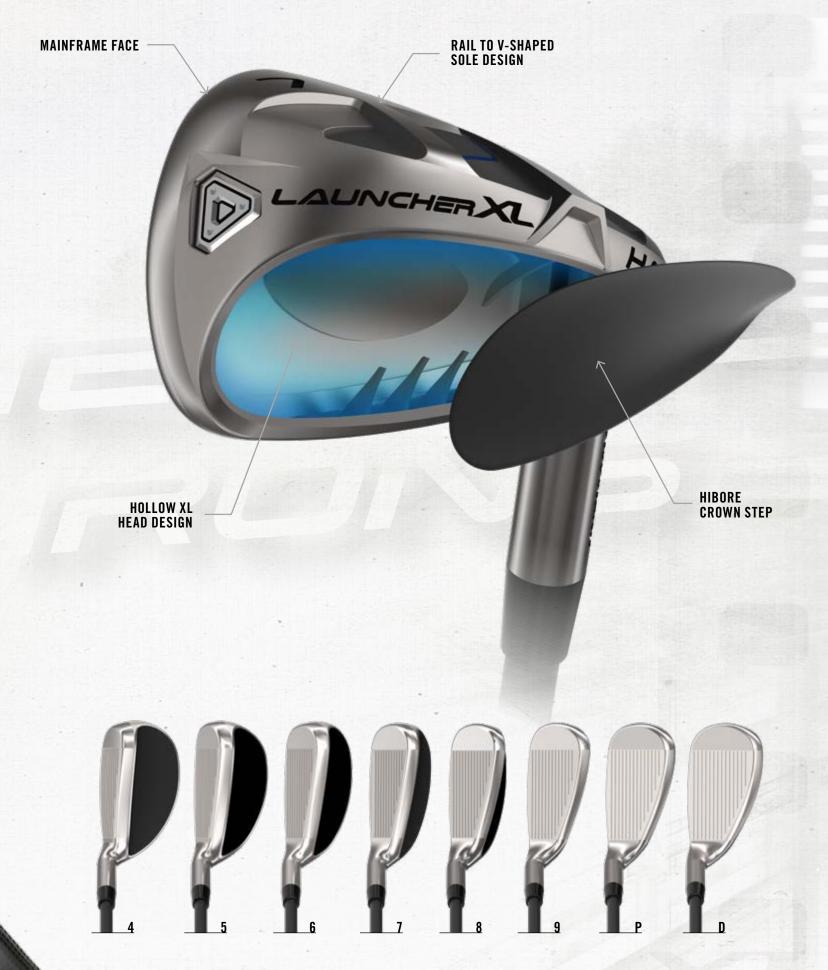

#### **RAIL TO V-SHAPED SOLE DESIGN**

Soles with Soul

Gliderail on the long Irons promotes a sweeping swing with excellent turf interaction and good contact on fat shots. The mid-Irons feature our V-Shaped Sole to cut through grass so you can hit down on the ball without digging. And our 3-Tiered Sole gives maximum forgiveness on pitches, chips, and bunker shots.

#### **HIBORE CROWN STEP**

Crowned Champion

The last place you want extra mass is right at the top of the golf club. That's why our stepped crown shape brings the height of the crown down, dropping the center of gravity and raising your launch in the process.

#### RAIL TO V-SHAPED SOLE DESIGN

Gliderail in the long Irons gradually transitions to a V-Shaped sole in the short Irons and ultimately a 3-Tiered Sole on the Dual and Sand Wedges.

#### HIBORE CROWN STEP

Our stepped crown drops the center of gravity for high-launching shots.