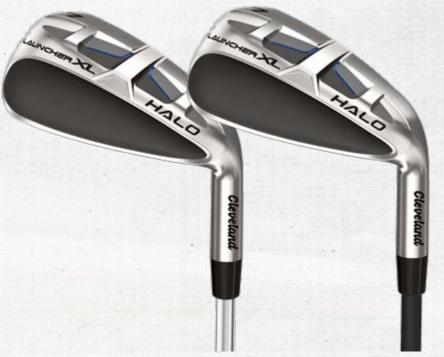

# **OFFERINGS**

Meet the Launcher XL Halo Irons and Launcher XL Irons

MEN'S AND WOMEN'S LAUNCHER XL HALO IRONS

Available in Steel and Graphite, 4i-SW

Available in Steel and Graphite, 4i-DW

## LAUNCHERXL HALO IRONS

Kiss Your Swing Thoughts Goodbye.

You know what's big? Overthinking your swing. It's easy to stand over the ball and talk yourself into a corner.

But you know what's even bigger? These Irons.

# LAUNCHER XL HALO IRONS - MEN'S & WOMEN'S

They're huge. They're hollow. They're the all-new Launcher XL Halo Irons. This is bona fide Hybrid performance in every Iron. And? Our unique Action Mass CB makes them swing easier, too.