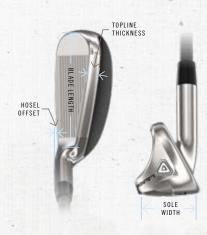

|                         | Iron             | 4i    | 7i    | PW    |
|-------------------------|------------------|-------|-------|-------|
| BLADE LENGTH (MM)       | XL               | 86.60 | 86.00 | 85.40 |
| DEADE LENGTH (MIM)      | XL Halo          | 85.60 | 85.00 | 84.40 |
| TOPLINE THICKNESS (MM)  | XL               | 6.75  | 6.00  | 6.00  |
| TUPLINE INIGNAESS (MIM) | XL Halo          | 8.80  | 7.90  | 7.00  |
| HOSEL OFFSET (MM)       | XL               | 4.70  | 3.40  | 2.10  |
| HUSEL OFFSET (MM)       | XL Halo          | 2.25  | 2.04  | 1.75  |
| SOLE WIDTH (MM)         | XL (Center)      | 19.20 | 19.50 | 21.65 |
|                         | XL Halo (Center) | 42.40 | 31.20 | 23.40 |

|                        | Iron             | 4i    | 7i    | PW    |  |
|------------------------|------------------|-------|-------|-------|--|
| Die de Leaseth (mans)  | XL               | 86.60 | 86.00 | 85.40 |  |
| Blade Length (mm)      | XL Halo          | 85.60 | 85.00 | 84.40 |  |
| Tanlina Thiskness (mm) | XL               | 6.75  | 6.00  | 6.00  |  |
| Topline Thickness (mm) | XL Halo          | 8.80  | 7.90  | 7.00  |  |
| Head Offeet (mm)       | XL               | 4.70  | 3.40  | 2.10  |  |
| Hosel Offset (mm)      | XL Halo          | 2.25  | 2.04  | 1.75  |  |
| Cala Width (mm)        | XL (Center)      | 19.20 | 19.50 | 21.65 |  |
| Sole Width (mm)        | XL Halo (Center) | 42.40 | 31.20 | 23.40 |  |

<sup>\*</sup>LH Women's #4 available as custom only.

|                         | Iron             | 4i    | 7i    | PW    |
|-------------------------|------------------|-------|-------|-------|
| Diada Lameth (man)      | XL               | 86.60 | 86.00 | 85.40 |
| Blade Length (mm)       | XL Halo          | 85.60 | 85.00 | 84.40 |
| Taulina Thislenasa (mm) | XL               | 6.75  | 6.00  | 6.00  |
| Topline Thickness (mm)  | XL Halo          | 8.80  | 7.90  | 7.00  |
| Hosel Offset (mm)       | XL               | 4.70  | 3.40  | 2.10  |
|                         | XL Halo          | 2.25  | 2.04  | 1.75  |
| 0.1.100.111.7           | XL (Center)      | 19.20 | 19.50 | 21.65 |
| Sole Width (mm)         | XL Halo (Center) | 42.40 | 31.20 | 23.40 |
|                         |                  |       |       |       |