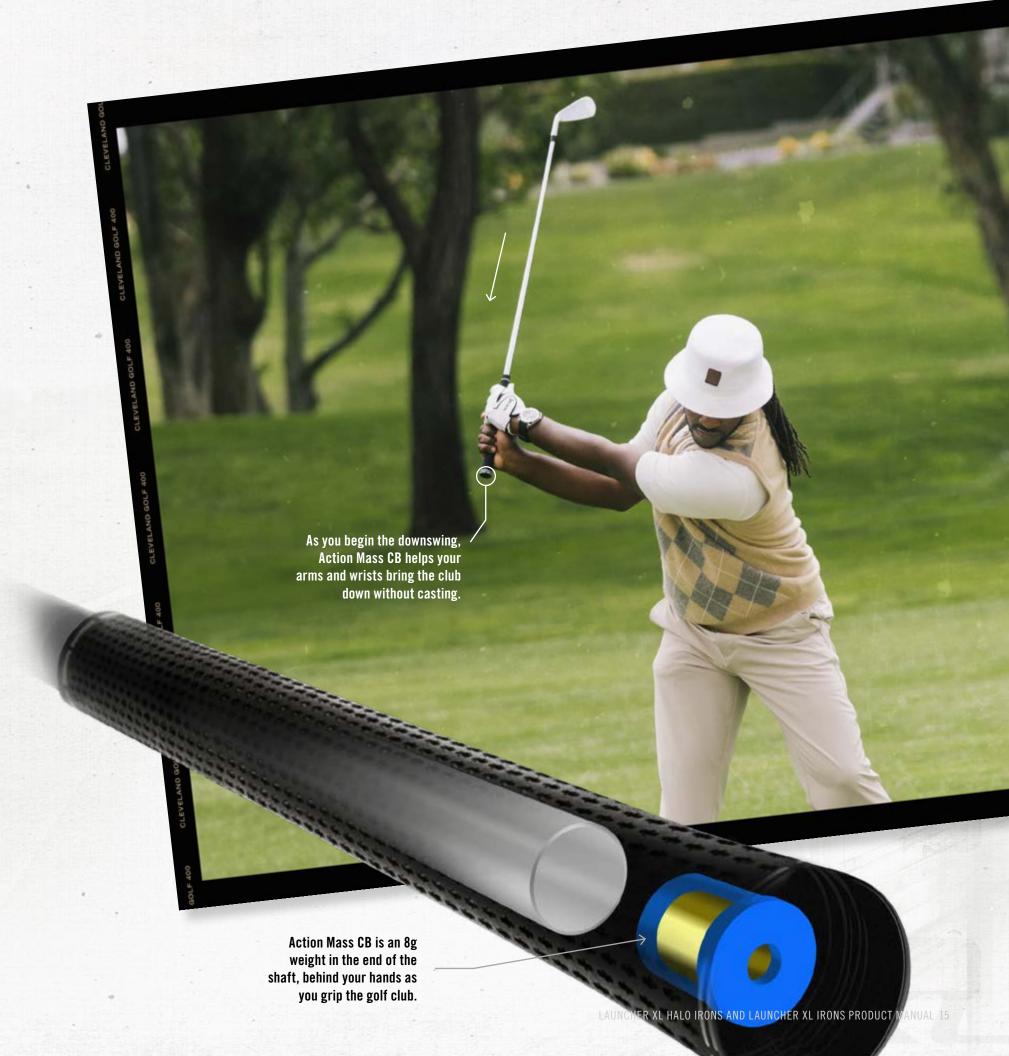

In contrast, Action Mass CB is an 8g weight placed at the very top of the grip, right behind your hands as you hold the club—it ain't fairy dust. Think of it as the pommel of a sword: it helps your swing feel more controlled.

Once it's time to begin your downswing, Action Mass CB brings your hands straight down. Which is great, because that keeps your arms close to your body as you swing through the ball. Ultimately, it's a better swing plane that avoids the dreaded casting motion. And with a less 'over the top' swing, you'll have a squarer club face through impact, which means straighter shots with less slice.