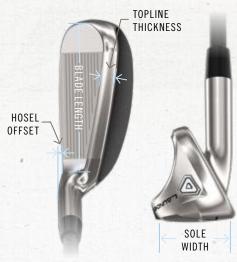

|                         | Iron             | 4i    | 7i    | PW    |
|-------------------------|------------------|-------|-------|-------|
| BLADE LENGTH (MM)       | XL               | 86.60 | 86.00 | 85.40 |
| DEADE LENGTH (MIM)      | XL Halo          | 85.60 | 85.00 | 84.40 |
| TOPLINE THICKNESS (MM)  | XL               | 6.75  | 6.00  | 6.00  |
| TUPLINE INIGNAESS (MIM) | XL Halo          | 8.80  | 7.90  | 7.00  |
| HOSEL OFFSET (MM)       | XL               | 4.70  | 3.40  | 2.10  |
| HUSEL OFFSET (MM)       | XL Halo          | 2.25  | 2.04  | 1.75  |
| SOLE WIDTH (MM)         | XL (Center)      | 19.20 | 19.50 | 21.65 |
|                         | XL Halo (Center) | 42.40 | 31.20 | 23.40 |

|                        | Iron             | 4i    | 7i    | PW    |  |
|------------------------|------------------|-------|-------|-------|--|
| Die de Leaseth (mans)  | XL               | 86.60 | 86.00 | 85.40 |  |
| Blade Length (mm)      | XL Halo          | 85.60 | 85.00 | 84.40 |  |
| Tanlina Thiskness (mm) | XL               | 6.75  | 6.00  | 6.00  |  |
| Topline Thickness (mm) | XL Halo          | 8.80  | 7.90  | 7.00  |  |
| Head Offeet (mm)       | XL               | 4.70  | 3.40  | 2.10  |  |
| Hosel Offset (mm)      | XL Halo          | 2.25  | 2.04  | 1.75  |  |
| Cala Width (mm)        | XL (Center)      | 19.20 | 19.50 | 21.65 |  |
| Sole Width (mm)        | XL Halo (Center) | 42.40 | 31.20 | 23.40 |  |

<sup>\*</sup>LH Women's #4 available as custom only.

|                         | Iron             | 4i    | 7i    | PW    |
|-------------------------|------------------|-------|-------|-------|
| Diada Lameth (man)      | XL               | 86.60 | 86.00 | 85.40 |
| Blade Length (mm)       | XL Halo          | 85.60 | 85.00 | 84.40 |
| Taulina Thislenasa (mm) | XL               | 6.75  | 6.00  | 6.00  |
| Topline Thickness (mm)  | XL Halo          | 8.80  | 7.90  | 7.00  |
| Hosel Offset (mm)       | XL               | 4.70  | 3.40  | 2.10  |
|                         | XL Halo          | 2.25  | 2.04  | 1.75  |
| 0.1.100.111.7           | XL (Center)      | 19.20 | 19.50 | 21.65 |
| Sole Width (mm)         | XL Halo (Center) | 42.40 | 31.20 | 23.40 |
|                         |                  |       |       |       |