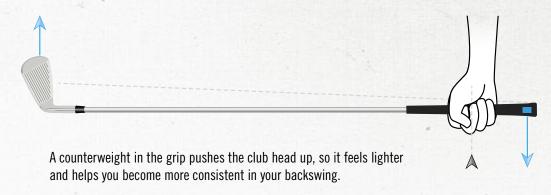

#### WHAT IT IS

Sure, meditation works great, but that's not the kind of balance we're after here. A more balanced golf swing comes from Action Mass CB.

To put it simply, Action Mass CB makes a quality, repeatable golf swing easier to pull off. How? Weight in the grip.

#### **HOW IT WORKS**

Lots of shafts claim to be "Counter Balanced." But a few extra sheets of graphite slapped onto one end of a golf shaft won't have much effect on something as dynamic as a golf swing.

In contrast, Action Mass CB is an 8g weight placed at the very top of the grip, right behind your hands as you hold the club—it ain't fairy dust. Think of it as the pommel of a sword: it helps your swing feel more controlled.

The benefits start in the backswing. As you bring the head of the golf club up from address, Action Mass CB's grip weight makes it feel lighter and more controlled. And that added control on the takeaway makes you more stable so that, by the time you reach the top of your swing, you're hitting the same position over and over. (Consistency. It's, like, a good thing.)