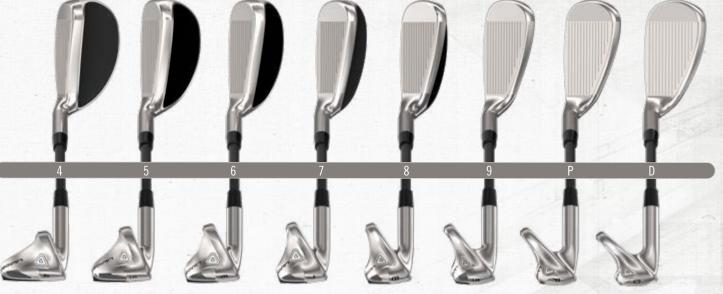

# **OFFERINGS**

Meet the Launcher XL Halo Irons and Launcher XL Irons

MEN'S AND WOMEN'S LAUNCHER XL HALO IRONS

Available in Steel and Graphite, 4i-SW

Available in Steel and Graphite, 4i-DW

If you're worried these might be too big, don't sweat it: the whole set is progressive. The long Irons look big for tons of confidence but the shorter Irons and Wedges look totally playable at address.

# LAUNCHERXLIRONS

Toss Out Your Cookie Cutters.

There's more than one way to golf.

As proven by your buddy, Dan, who insists on ten practice swings and two breakfast balls.

And also by Launcher XL Irons.

This game improvement Iron set is hollow in the long Irons with cavity backs in the shorts. That's forgiveness where you need it and control where you want it.