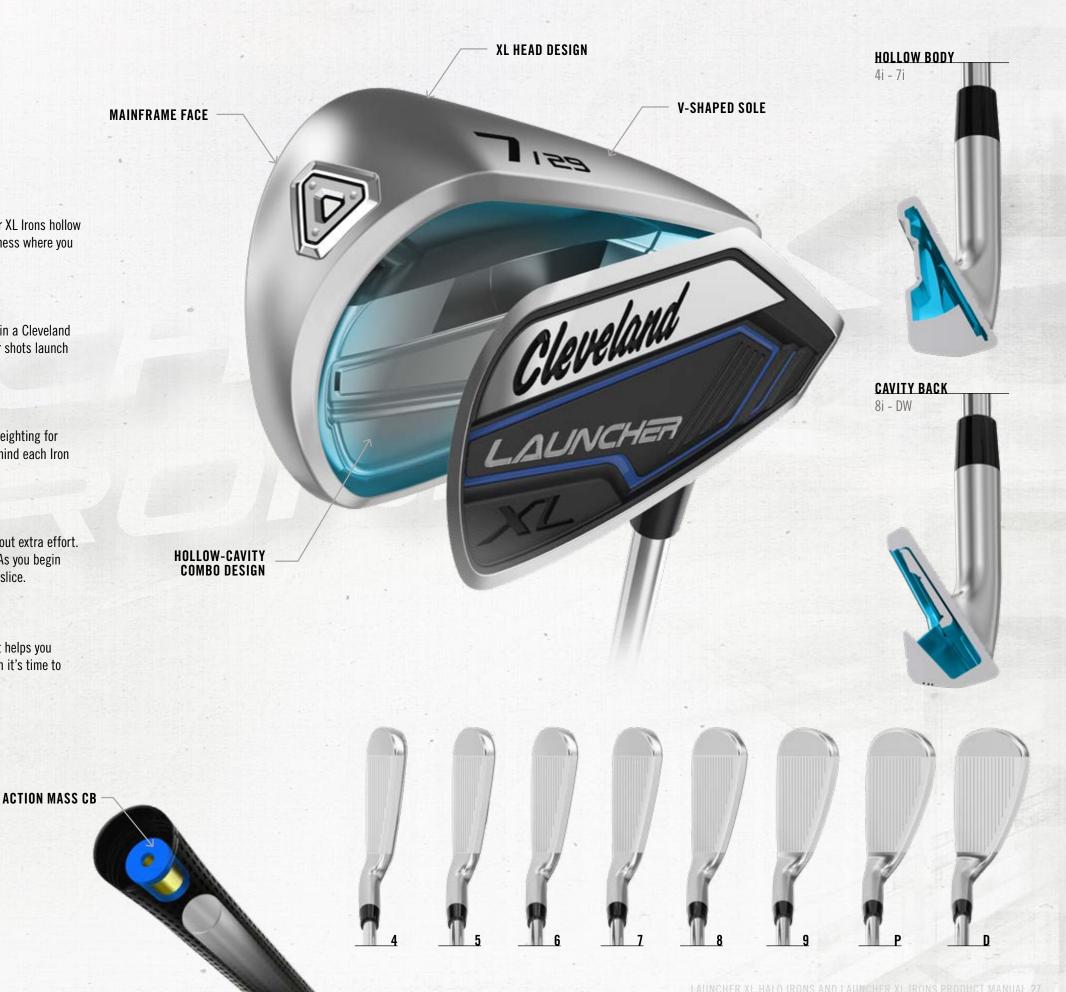

#### HOLLOW-CAVITY COMBO DESIGN

Best of Both Worlds

There's no one-size-fits-all solution to playing better golf. That's why we made the Launcher XL Irons hollow and strong in the long Irons, then gave them precise cavity backs in the shorts. It's forgiveness where you need it, and control where you want it, all from the same set of Irons.

#### **XL HEAD DESIGN**

Bigger Really is Better

This is huge: a bigger head means an HT MOI of 3,081 g-cm<sup>2</sup> in the 7-Iron—our most ever in a Cleveland Golf game improvement Iron. All that MOI pushes forgiveness off the charts so more of your shots launch high and find their targets. It's maximum distance with maximum fun.

#### MAINFRAME FACE

Futuristic Club Faces

Our engineers harnessed the power of Artificial Intelligence to find the optimal shape and weighting for these club faces. Through thousands of iterations, they perfected the variable thickness behind each Iron face, maximizing COR and ball speed for more distance than past generations.

#### **V-SHAPED SOLE**

Soles with Soul

An elevated leading edge glides through turf with far less drag than a typical flat sole. That helps you maintain speed and power, even on heavy strikes. But it won't sacrifice any playability when it's time to shape a shot or two.